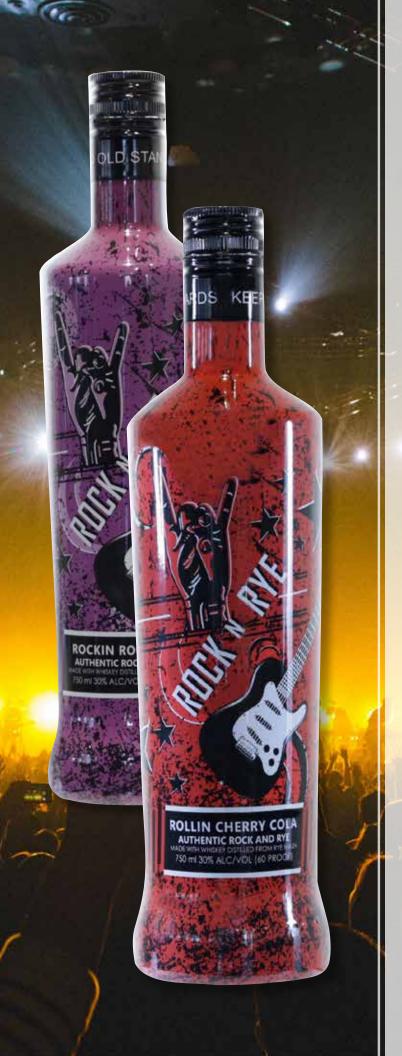

ROCK N RYE WHISKEY

## A Twist on an Old Classic! Made from Rye Whiskey

Driftless Glen's "Rock N Rye" pays homage to the iconic guitar riffs of Rock N Roll past and present. Sit back, pour and unleash your inner Rock Star!

"Rock N Rye", like Rock N Roll, is an old classic. Back in the day when Rye whiskey was the #1 spirit, bartenders flavored the rye whiskey with rock candy and citrus. Our easy-flavored "Rock N Rye" keeps to the old standard with an innovative twist ... something unique, fun and a fresh take on an old favorite.

Made to be chilled as a shot, served with your favorite soda mixer, or great with a scoop of vanilla ice cream.

Flavors: Rockin Rootbeer & Rollin Cherry Cola

- Size: 750 ml
- 60 Proof