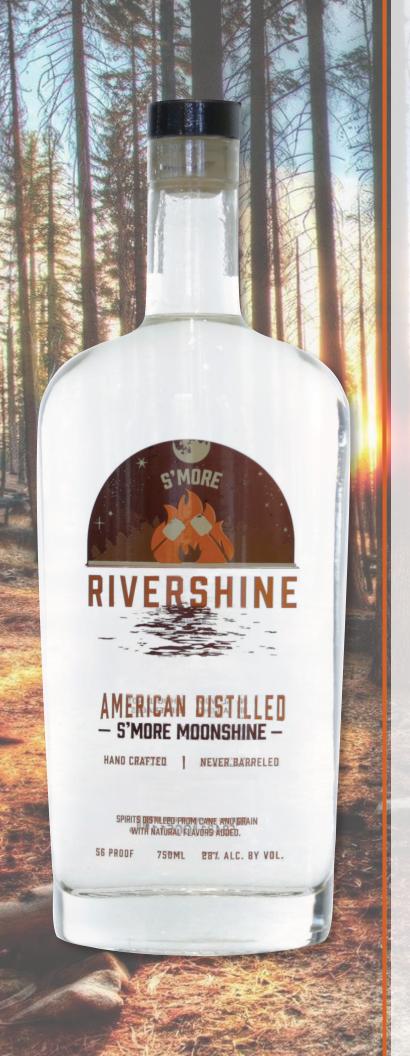

Our handcrafted S'mores Rivershine is inspired by the area history of bootlegging during prohibition and the river that is at our distillery's front door in Baraboo Wisconsin.

On any given night in the Northwoods, the smell of this fireside favorite fills the air. Now folks can take home a bottle of the flavor they enjoyed around the campground.

Rivershine S'mores is distilled using cane and grain and great for sipping or served in unique cocktails.

Size: 750 ml

• 56 Proof