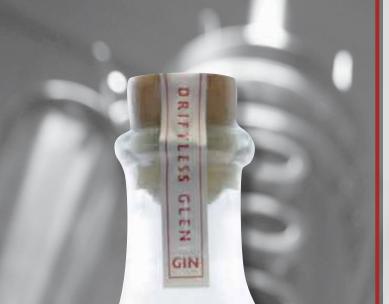

#### SOFT. DELICATE. COMPLEX.

Made with water from the Briftless Area. The place the glaciers left intrached

92 PROOF 46% ALC./VOL. 150M

### SOFT. DELICATE. COMPLEX.

New American Gin is handcrafted at our Driftless Glen distillery in Baraboo Wisconsin. Made with water from the Driftless Area, the place the glaciers left untouched.

Our interpretation of the New American is a soft, gentle and well balanced gin with a citrus profile of lemon and organic orange peel as the forward notes. This recipe was created by one of the only female distillers in Wisconsin.